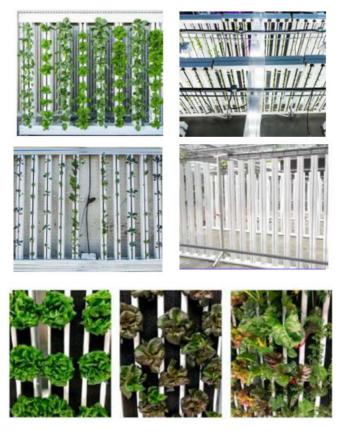

#### **Grow System**

CULTIVATION TOWERS

STRAWBERRIES

**Configuration:** 

- 1-6000 SF Greenhouse with Nursery & Packing Area
- 210 Vertical Channels that yields 180,000 lbs per year
  - Proprietary Control Center
  - Climate, Fertigation & Aeration System
    - Illumination System

#### 36' x 168' (6048SF) Greenhouse at 16' under gutter height (13'6" under truss)

- Hot dipped galvanized frame
- · Hot dipped galvanized gutters with downspouts- PVC not included from downspouts for drainage
- 16' tall sidewall height
- 12' post and truss spacing and 6' roof bow spacing
- Flat cord truss system
- Two roof vents with motors and contractor panels
- . (2) layer 6mil 4-year double poly roof- 1 layer IRAC and 1 layer Clear
- · (2) gable walls with 8mm blackout polycarbonate including framing and extrusions
- (2) sidewalls with double poly clear film including framing
- Double camlock base + inserts at top of sidewall
- Single camlock base + insert on customer supplied base board
- Air jumper kits and inflation fan
- (8) 20" Schaffer HAF fans
- (2) Modine 400,000 PTP heater- gas type to be determined (does not include vent stack)
- 3 layer blackout curtain- 3 layer fabric, motors, contactor panels, cable driven system
- Nursery space 600SF
- Fertigation System
- Climate & Aeration System
- Evap Cooling & Exhaust Fans
- PLC Control Center 200SF
- Illumination System
- · 210 Vertical Grow Channels (70 by cycle)
- Estimated annual yield: 180,000 lbs staggered for monthly production