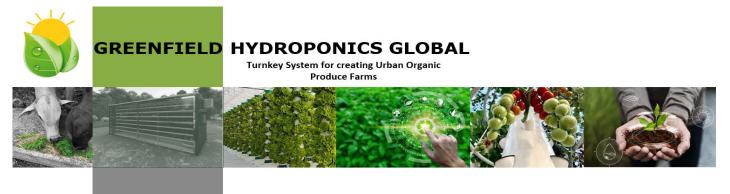

## **Organic Strawberries**

#### 6000 SF Greenhouse

#### **Grow System**

CULTIVATION TOWERS

STRAWBERRIES

**Configuration:** 

- 1-6000 SF Greenhouse with Nursery & Packing Area
- 210 Vertical Channels that yields 180,000 lbs per year
  - Proprietary Control Center
  - Climate, Fertigation & Aeration System
    - Illumination System